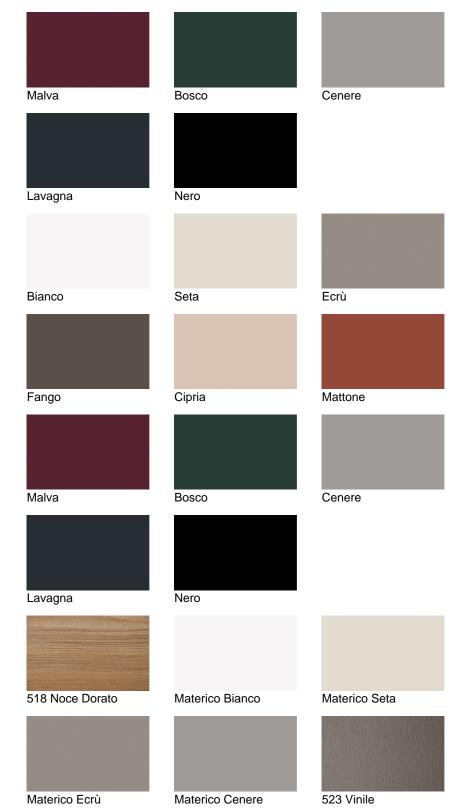

Mirrors

Metal Finishes

Matt Lacquered

Bianco

Cromo

Seta

Ecrù

| Fango           | Cipria          | Mattone       |
|-----------------|-----------------|---------------|
|                 |                 |               |
| Malva           | Bosco           | Cenere        |
|                 |                 |               |
| Lavagna         | Nero            |               |
|                 |                 |               |
| Bianco          | Seta            | Ecrù          |
|                 |                 |               |
| Fango           | Cipria          | Mattone       |
|                 |                 |               |
| Malva           | Bosco           | Cenere        |
|                 |                 |               |
| Lavagna         | Nero            |               |
|                 |                 |               |
| 518 Noce Dorato | Materico Bianco | Materico Seta |
|                 |                 |               |
| Materico Ecrù   | Materico Cenere | 523 Vinile    |
| //              |                 | //            |
| Bronzo          | Piombo          | Argento       |
|                 |                 |               |