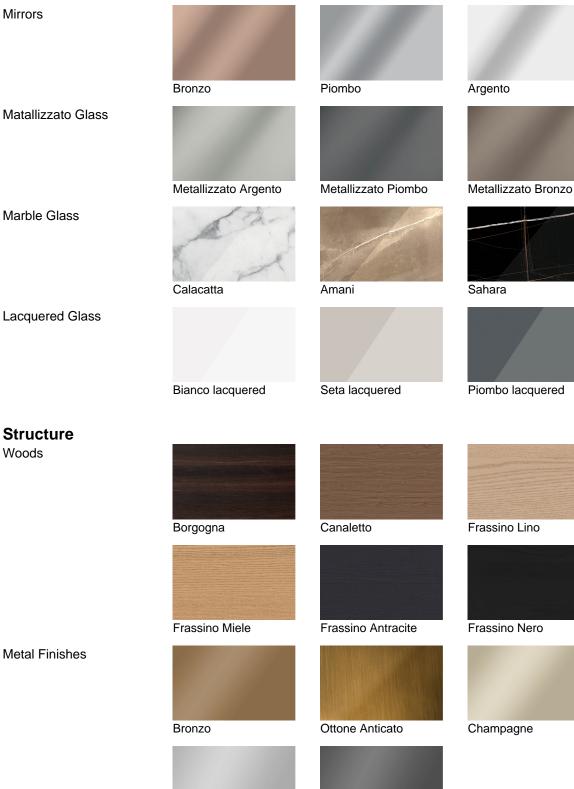

High Gloss Lacquered

Mirrors

Materico

|                      | PIANCA               |                     |                     |
|----------------------|----------------------|---------------------|---------------------|
| Matallizzato Glass   |                      |                     | 1                   |
|                      | Metallizzato Argento | Metallizzato Piombo | Metallizzato Bronzo |
| Marble Glass         | Calacatta            | Amani               | Sahara              |
| Lacquered Glass      |                      |                     |                     |
|                      | Bianco lacquered     | Seta lacquered      | Piombo lacquered    |
| <b>Base</b><br>Woods |                      |                     |                     |
|                      | Borgogna             | Canaletto           | Frassino Lino       |
|                      | borgogina            |                     |                     |
|                      | Frassino Miele       | Frassino Antracite  | Frassino Nero       |
| Metal Finishes       |                      |                     |                     |
|                      | Bronzo               | Ottone Anticato     | Champagne           |
|                      | Cromo                | Titanio             |                     |
| Matt Lacquered       |                      |                     |                     |
|                      | Bianco               | Seta                | Ecrù                |
|                      |                      |                     |                     |