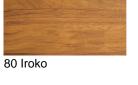

# Levante Out

Designer Pier Luigi Frighetto

????



??



#### Natural







GR246







GR559

R453

R1466

R269





R461

R444

R150

Blue

BL133

BL425





R402

R145













BL436







BL218

| BL442     | BL121 |
|-----------|-------|
| BL209     |       |
| Turquoise |       |
|           |       |
| TU531     | TU572 |
|           |       |
| TU564     | TU145 |
| TU218     | TU255 |
| TU126     | TU227 |
| Green     |       |
|           |       |
| VE531     | VE572 |
| VE505     | VE156 |
| VE1577    | VE218 |
|           | •     |
|           |       |



TU523







TU530



VE514





| VE209 |  |
|-------|--|











GL539



GL416



?? ??



GL518

80 Iroko

# **Gros Grain**

Gros Grain Outdoor



Gros Grain 36



Gros Grain 63



Gros Grain 85



Gros Grain 168



Gros Grain 37



Gros Grain 82



Gros Grain 88