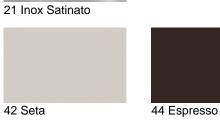

# Levante Out

Designer Pier Luigi Frighetto

????



??



#### Natural







GR246







GR559

R453

R1466

R269





R461

R444

R150

Blue

BL133

BL425





R402

R145













BL436







BL218

| BL442     | BL121 |
|-----------|-------|
| BL209     |       |
| Turquoise |       |
|           |       |
| TU531     | TU572 |
|           |       |
| TU564     | TU145 |
| TU218     | TU255 |
| TU126     | TU227 |
| Green     |       |
|           |       |
| VE531     | VE572 |
| VE505     | VE156 |
| VE1577    | VE218 |
|           | •     |
|           |       |



TU523







TU530



VE514





| VE209 |  |
|-------|--|











GL539



GL416



?? ??



GL518

80 Iroko

# **Gros Grain**

Gros Grain Outdoor



Gros Grain 36



Gros Grain 63



Gros Grain 85



Gros Grain 168



Gros Grain 37



Gros Grain 82



Gros Grai