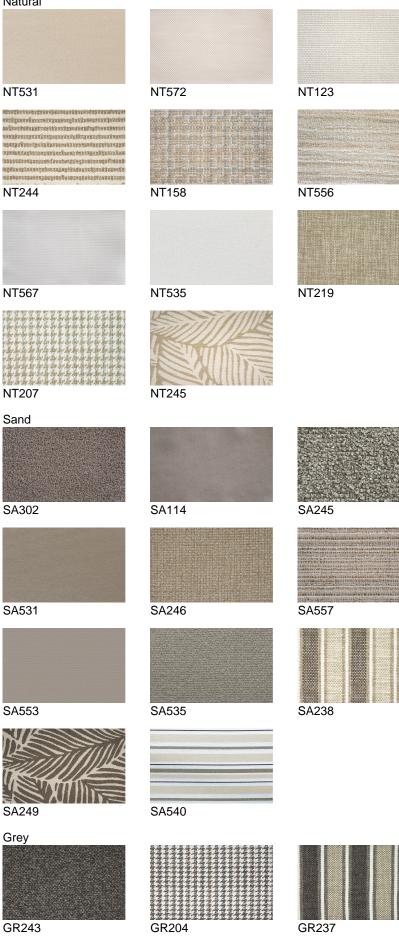

# Levante Out

Designer Pier Luigi Frighetto

????



??



#### Natural







GR246







GR559

R453

R1466

R269





R461

R444

R150

Blue

BL133

BL425





R402

R145













BL436







BL218

| BL442     | BL121 |
|-----------|-------|
| BL209     |       |
| Turquoise |       |
|           |       |
| TU531     | TU572 |
|           |       |
| TU564     | TU145 |
| TU218     | TU255 |
| TU126     | TU227 |
| Green     |       |
|           |       |
| VE531     | VE572 |
| VE505     | VE156 |
| VE1577    | VE218 |
|           | •     |
|           |       |



TU523







TU530



VE514





| VE209 |  |
|-------|--|











GL539



GL416



?? ??



GL518

80 Iroko

# **Gros Grain**

Gros Grain Outdoor



Gros Grain 36



Gros Grain 63



Gros Grain 85



Gros Grain 168



Gros Grain 37



Gros Grain 82



Gros Grain 88



Gros Grain 94