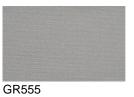

# Levante Out

Designer Pier Luigi Frighetto

????



??



#### Natural







GR246







GR559

R453

R1466

R269





R461

R444

R150

Blue

BL133

BL425





R402

R145













BL436







BL218

| BL442     | BL121 |
|-----------|-------|
| BL209     |       |
| Turquoise |       |
|           |       |
| TU531     | TU572 |
|           |       |
| TU564     | TU145 |
| TU218     | TU255 |
| TU126     | TU227 |
| Green     |       |
|           |       |
| VE531     | VE572 |
| VE505     | VE156 |
| VE1577    | VE218 |
|           | •     |
|           |       |



TU523







TU530



VE514





| VE209 |  |
|-------|--|











GL539



GL416



?? ??



GL518

80 Iroko

# **Gros Grain**

Gros Grain Outdoor



Gros Grain 36



Gros Grain 63



Gros Grain 85



Gros Grain 168



Gros Grain 37



Gros Grain 82



Gros Grain 88



Gros Grain 94