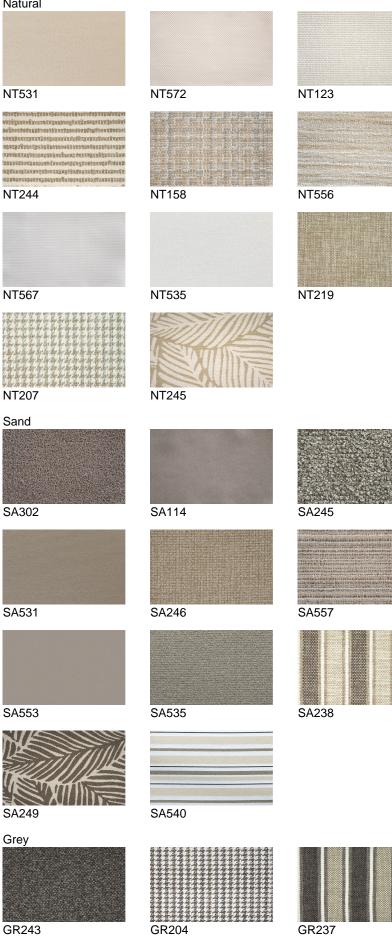

#### Natural

GR246

GR559

R453

R1466

R269

R461

R444

R150

Blue

BL133

BL425

R402

R145

BL436

BL218

| BL442     | BL121 |
|-----------|-------|
| BL209     |       |
| Turquoise |       |
|           |       |
| TU531     | TU572 |
|           |       |
| TU564     | TU145 |
| TU218     | TU255 |
| TU126     | TU227 |
| Green     |       |
|           |       |
| VE531     | VE572 |
| VE505     | VE156 |
| VE1577    | VE218 |
|           | •     |
|           |       |

TU523

TU530

VE514

| VE209 |  |
|-------|--|

GL111

GL435

GL518

GL539

GL123

GL416

**??????????????** ?????? ??????