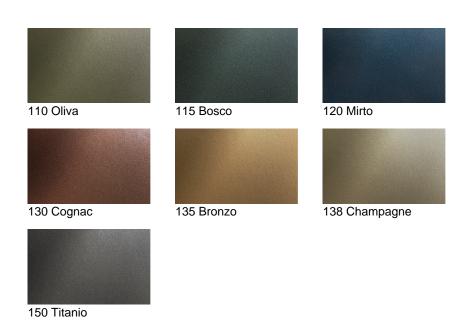

## **PIANCA**

<sup>\*</sup> Opaco o Lucido, <sup>EN</sup> Matt or High Gloss \*\* Solo per telaio anta Milano, <sup>EN</sup> Only for Milano door frame ° Alaska Laccato, <sup>EN</sup> Lacquered Alaska