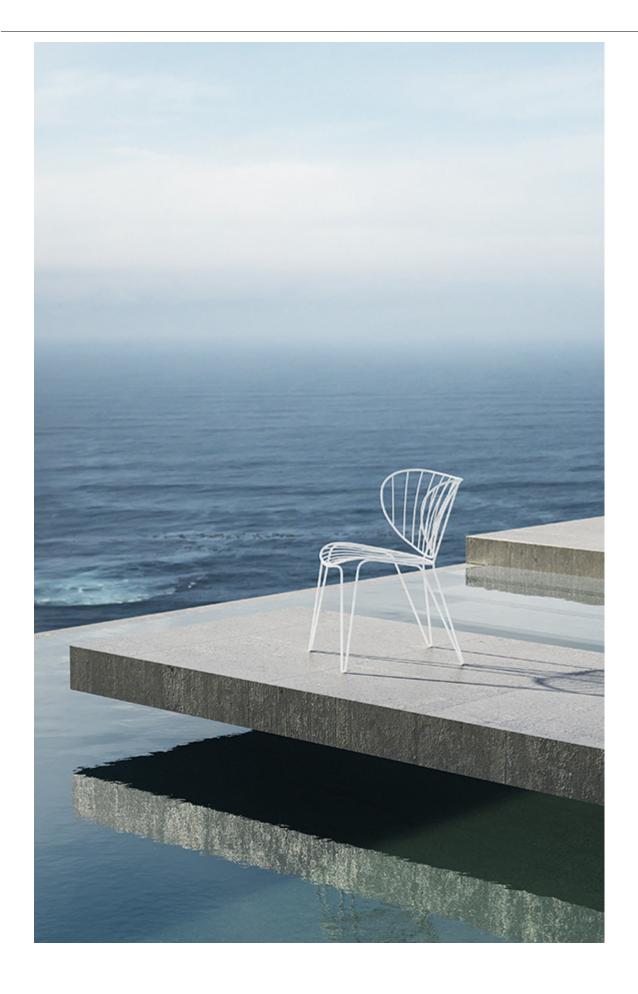

## Aria

Pianca SpA · Wednesday, May 8th, 2024

Bold, elegant Aria is the result of the idea to combine comfort and modern styling. This is why its forms are soft and rounded, as if modelled by the wind. The frame is a continuous line that defines the four legs and backrest support. The resulting design is extremely fluid and curvy, completed with a comfortable seat and wide, curved backrest, designed to create an appealing, stable and comfortable chair. Made entirely of stainless steel tube, Aria is available in a painted version, in the Espresso and Seta shades. These features make it the perfect seat for every kind of outdoor space, such as terraces, gazebos and gardens.