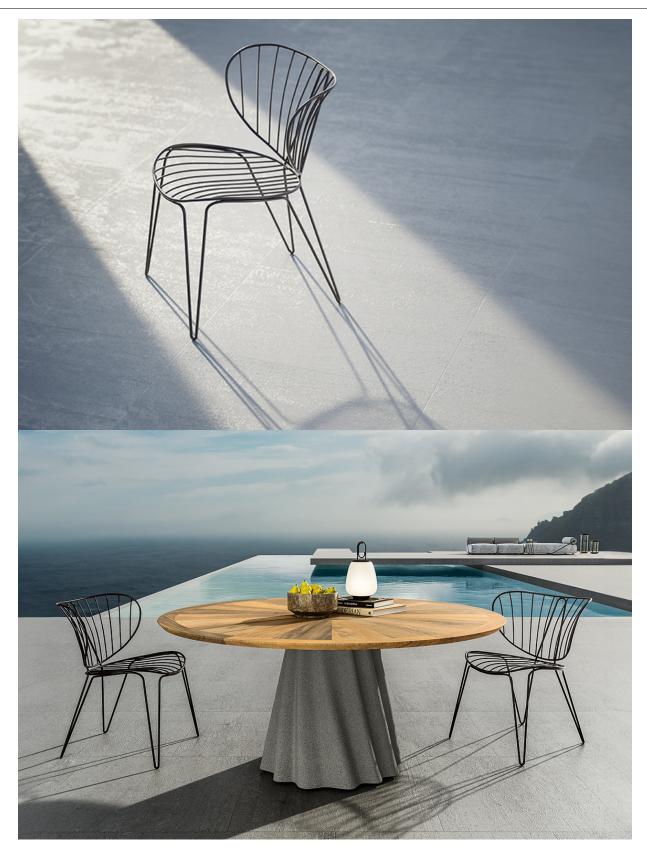

## Aria

Pianca SpA · Wednesday, May 8th, 2024

Bold, elegant Aria is the result of the idea to combine comfort and modern styling. This is why its forms are soft and rounded, as if modelled by the wind. The frame is a continuous line that defines the four legs and backrest support. The resulting design is extremely fluid and curvy, completed with a comfortable seat and wide, curved backrest, designed to create an appealing, stable and comfortable chair. Made entirely of stainless steel tube, Aria is available in a painted version, in the Espresso and Seta shades. These features make it the perfect seat for every kind of outdoor space, such as terraces, gazebos and gardens.