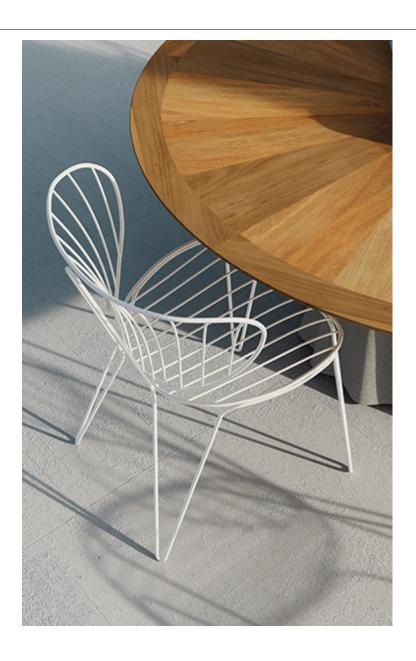

## Aria

Pianca SpA · Wednesday, May 8th, 2024

Bold, elegant Aria is the result of the idea to combine comfort and modern styling. This is why its forms are soft and rounded, as if modelled by the wind. The frame is a continuous line that defines the four legs and backrest support. The resulting design is extremely fluid and curvy, completed with a comfortable seat and wide, curved backrest, designed to create an appealing, stable and comfortable chair. Made entirely of stainless steel tube, Aria is available in a painted version, in the Espresso and Seta shades. These features make it the perfect seat for every kind of outdoor space, such as terraces, gazebos and gardens.