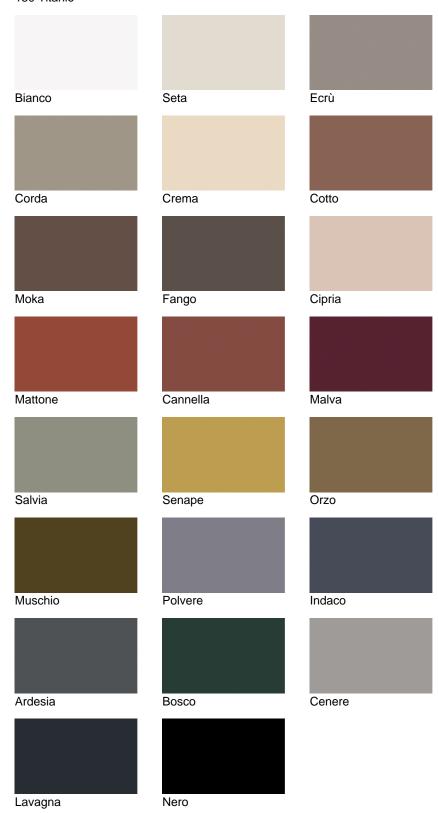

## Matt Lacquered

<sup>\*</sup> Opaco o Lucido, <sup>EN</sup> Matt or High Gloss \*\* Solo per telaio anta Milano, <sup>EN</sup> Only for Milano door frame o Alaska Laccato, <sup>EN</sup> Lacquered Alaska