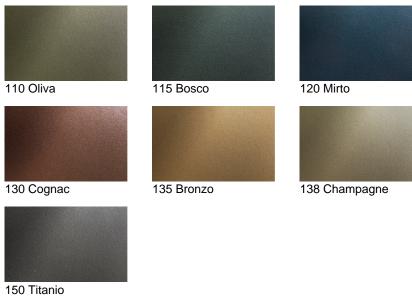

### Materico

Lacquered Glass

110 Oliva lacquered

138 Champagne lacquered

Glasses

Trasparente Bronzo

Trama Argento

Metallic Lacquer