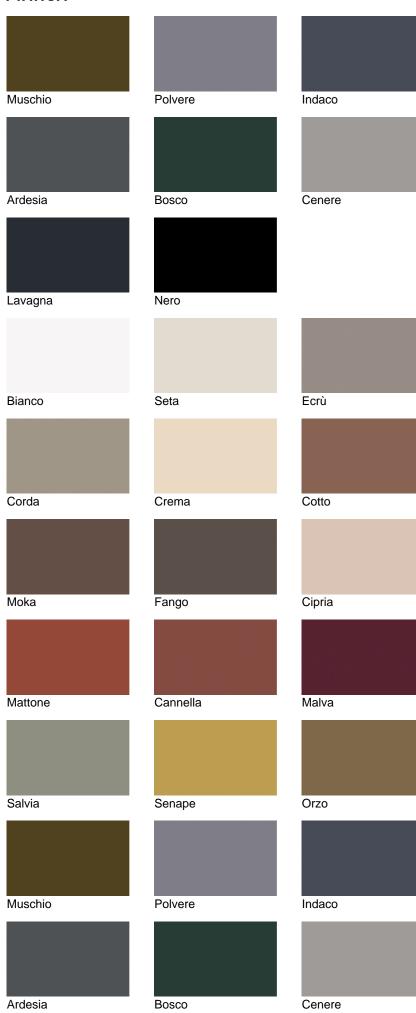

Ardesia

Matt Lacquered

Bosco

Cenere

## Matt Lacquered

Seta

Ecrù

High Gloss Lacquered

Bianco

Frassino Nero

Woods

### Materico

Lacquered Glass

110 Oliva lacquered

138 Champagne lacquered

Glasses

Trasparente Bronzo

Trama Argento

Metallic Lacquer