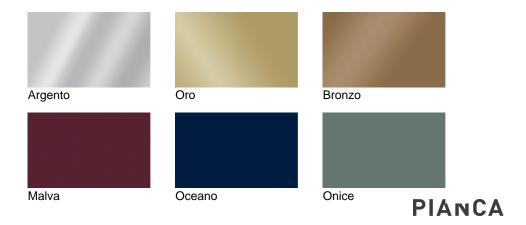

# Finiture EN Finishes

## **PIANCA**

- \* Opaco o Lucido, <sup>EN</sup> Matt or High Gloss \*\* Solo per telaio anta Milano, <sup>EN</sup> Only for Milano door frame ° Alaska Laccato, <sup>EN</sup> Lacquered Alaska